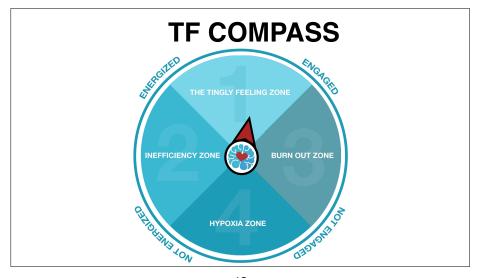

# WHAT INSPIRES ME? WHAT IS MY PURPOSE? WHAT DO I LOVE TO DO? WHAT MAKES ME COME ALIVE? DO I LOVE OR HATE MY JOB?

What is your tingly feeling?