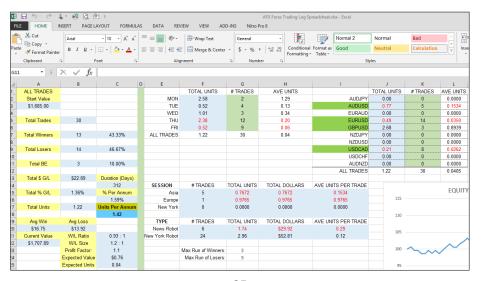

MERAKI: [MAY - RAH - KEE]
Soul. Love.
Creativity put into something.
The essence of yourself that
you put into your work.





# IF LOVE IS AT THE CENTER OF HUMAN EXISTENCE DOES THAT APPLY TO OUR WORK?

14





.







### MERAKI MULTIPLIES HARD WORK

### HOW DO WE ACTIVATE MERAKI?



21 22



"I get to touch peoples lives with what I do...and I love it"

# WE ALL HAVE THE OPPORTUNITY TO FALL IN LOVE WITH WHAT WE CREATE

















# WHAT INSPIRES ME? WHAT IS MY PURPOSE? WHAT DO I LOVE TO DO? WHAT MAKES ME COME ALIVE? DO I LOVE OR HATE MY JOB?





















What is your tingly feeling?









#### **The 8 True North Drivers**

Money
Experience
Vision
Accolade
Growth
Challenge
Mission
Meaning



49

Opportunities
Industry
Personality
Values
Pace of work
Clients
Problems
Ownership

# WHY DO WE NEED TO KNOW OUR TINGLY FEELING?

50

5,400,000

51





## 5,400,000

















| LANGUAGE                          | A- | A- | A- | A- | A  | A  |
|-----------------------------------|----|----|----|----|----|----|
| Level of instruction              |    |    |    |    |    |    |
| Expresses himself orally          | +  | +  |    | +  | +  |    |
| Expresses himself in written work | +  | +  |