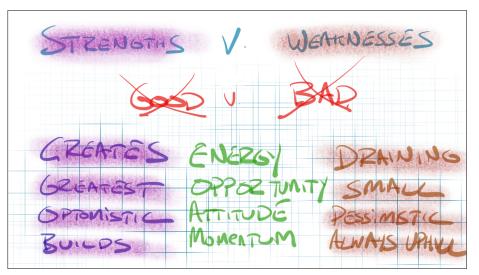

| A- | A- | A- | A- | A  | A  |
|-----------------------------------|----|----|----|----|----|----|
| Level of instruction              |    |    |    |    |    |    |
| Expresses himself orally          | +  | +  |    | +  | +  |    |
| Expresses himself in written work | +  | +  |    | +  | +  |    |
| SPELLING                          | A- | A- | A- | A  | A- | A- |
| Level of instruction              |    |    | •  |    |    |    |
| Learns words from spelling list   | +  | +  |    | +  | +  |    |
| Uses good spelling in daily work  | +  | +  |    | +  | +  |    |
| WRITING                           | B+ | B+ | B+ | B+ | B+ | B+ |
| Forms letters well                | +  | +  |    | +  | +  |    |
| Hang good writing in daily work   | 1  | +  |    | +  | 1  |    |





## FAILING IS FUEL TO BUILD OUR CAPACITY







### WORK WORTH LOVING IS JUST A PERSPECTIVE AWAY

70